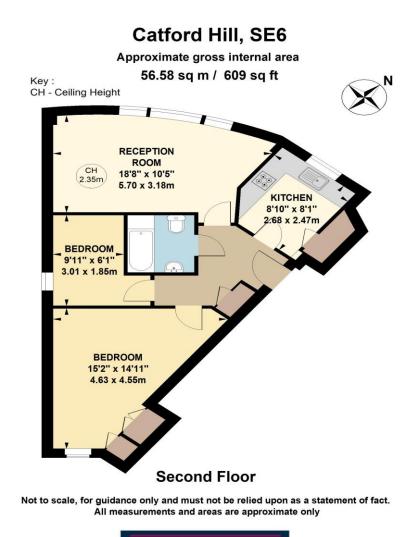

#### Accommodation

\*Communal Entrance \* Communal Lift & Grounds \* First Floor Apartment \* 18'8 Lounge/Dining Room \* 15'2 Master Bedroom \* Fitted Kitchen with built in fridge/freezer, oven, hob, dishwasher and washing machine \* Principle Bathroom \* Double Glazing \* Council Tax Band C \* EPC Rating C.

\* Lease - 125 years from 1st January 2016

\* Maintenance - Approx £1600 Per Annum \* Ground Rent - Peppercorn