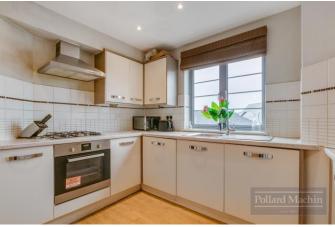

#### Accommodation

\*Communal Entrance \* Communal Lift & Grounds \* First Floor Apartment \* 18'8 Lounge/Dining Room \* 15'2 Master Bedroom \* Fitted Kitchen with built in fridge/freezer, oven, hob, dishwasher and washing machine \* Principle Bathroom \* Double Glazing \* Council Tax Band C \* EPC Rating C.