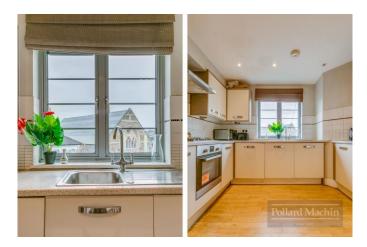

#### Accommodation

\*Communal Entrance \* Communal Lift & Grounds \* First Floor Apartment \* 18'8 Lounge/Dining Room \* 15'2 Master Bedroom \* Fitted Kitchen with built in fridge/freezer, oven, hob, dishwasher and washing machine \* Principle Bathroom \* Double Glazing \* Council Tax Band C \* EPC Rating C.