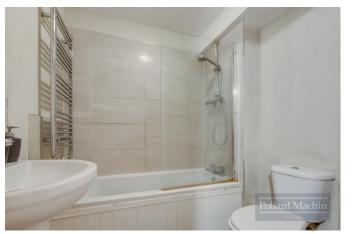

#### Accommodation

\*Communal Entrance \* Communal Lift & Grounds \* First Floor Apartment \* 18'8 Lounge/Dining Room \* 15'2 Master Bedroom \* Fitted Kitchen with built in fridge/freezer, oven, hob, dishwasher and washing machine \* Principle Bathroom \* Double Glazing \* Council Tax Band C \* EPC Rating C.