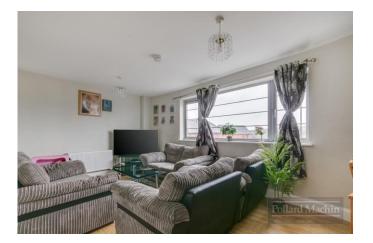

#### Accommodation

\*Communal Entrance \* Communal Lift & Grounds \* First Floor Apartment \* 18'8 Lounge/Dining Room \* 15'2 Master Bedroom \* Fitted Kitchen with built in fridge/freezer, oven, hob, dishwasher and washing machine \* Principle Bathroom \* Double Glazing \* Council Tax Band C \* EPC Rating C.